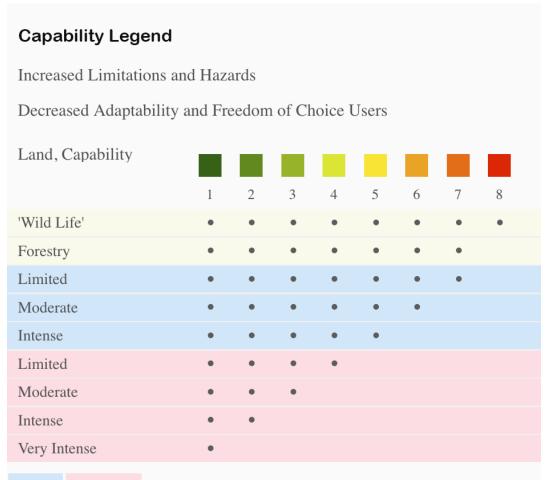

## | Boundary 6.3 ac

| SOIL CODE | SOIL DESCRIPTION                                                      | ACRES  | %     | СРІ | NCCPI | CAP  |
|-----------|-----------------------------------------------------------------------|--------|-------|-----|-------|------|
| 73090     | Useful silt loam, 3 to 8 percent slopes                               | 2.25   | 35.71 | 0   | 59    | 3e   |
| 67575     | Possumtrot fine sandy loam, 0 to 3 percent slopes, frequently flooded | 2.03   | 32.22 | 0   | 43    | 2w   |
| 54005     | Twomile silt loam, 0 to 2 percent slopes, rarely flooded              | 2.02   | 32.06 | 0   | 64    | 3w   |
| TOTALS    |                                                                       | 6.3(*) | 100%  | 1   | 55.45 | 2.68 |

## **Grazing Cultivation**

- (c) climatic limitations (e) susceptibility to erosion
- (s) soil limitations within the rooting zone (w) excess of water