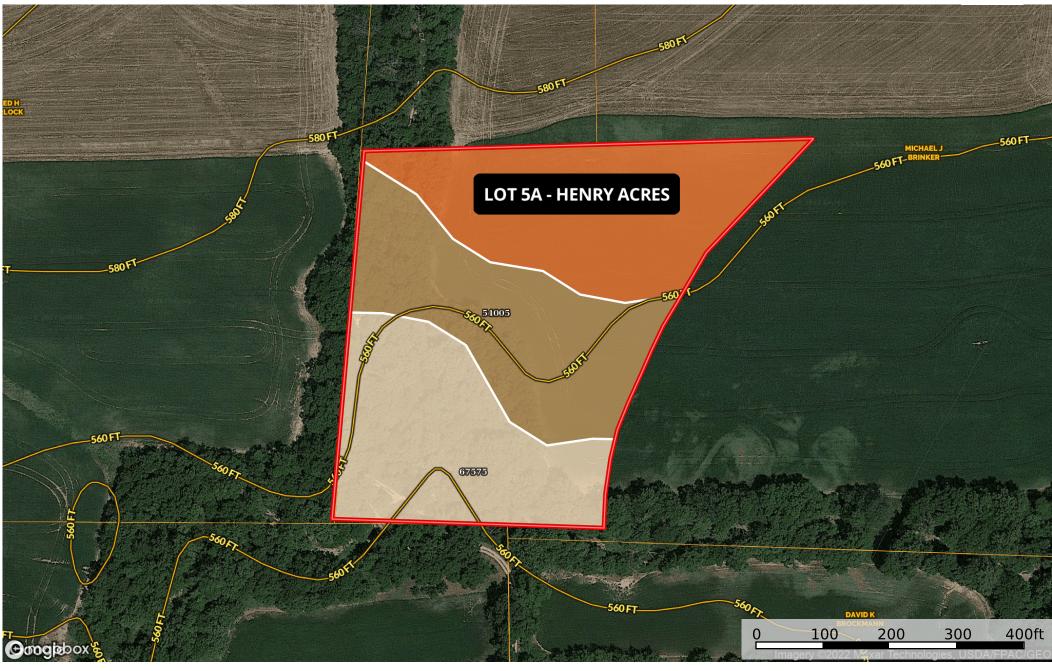

## Shannon's Lot FkIn Co

Franklin County, Missouri, 6.3 AC +/-

Boundary

## | Boundary 6.3 ac

| SOIL CODE | SOIL DESCRIPTION                                                      | ACRES  | %     | СРІ | NCCPI | CAP  |
|-----------|-----------------------------------------------------------------------|--------|-------|-----|-------|------|
| 73090     | Useful silt loam, 3 to 8 percent slopes                               | 2.25   | 35.71 | 0   | 59    | 3e   |
| 67575     | Possumtrot fine sandy loam, 0 to 3 percent slopes, frequently flooded | 2.03   | 32.22 | 0   | 43    | 2w   |
| 54005     | Twomile silt loam, 0 to 2 percent slopes, rarely flooded              | 2.02   | 32.06 | 0   | 64    | 3w   |
| TOTALS    |                                                                       | 6.3(*) | 100%  | 1   | 55.45 | 2.68 |